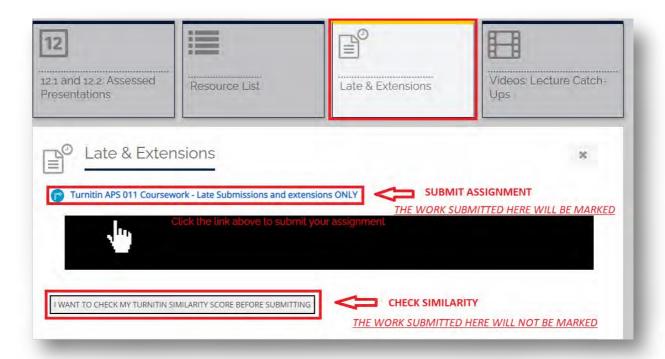

Students, who have an approved **extension** can submit their assignment as per their new deadline directly on VLE.

For Late and Extension submissions, please follow the next step.

Click the link 'Element xxx Late Submissions and Extensions'

**Please note**: Re-submission in this area will not be allowed.

Any questions, please contact Director of Studies: <a href="mailto:dos@london.aru.ac.uk">dos@london.aru.ac.uk</a>.