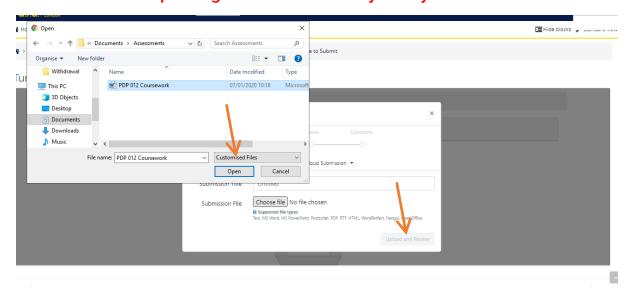

#### Step 9:

Select your assignment from a computer, Dropbox, Google Drive or OneDrive and click '**Open**' and then click '**Upload and Review**'.

If you are unable to see the 'Upload and Review' button, you need to zoom out by pressing CTRL and MINUS on your keyboard.