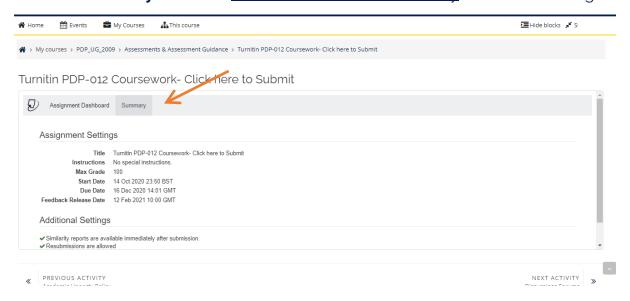

#### Step 6:

Click on 'Summary' and then read the assessment summary before submitting.