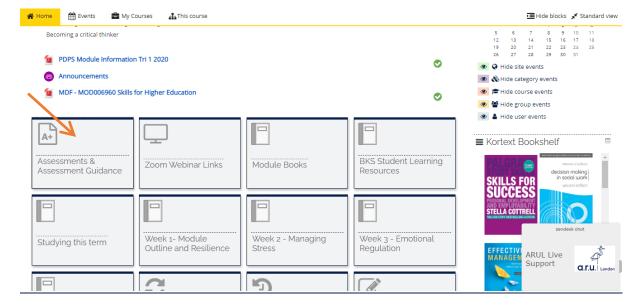

# VLE Turnitin Submission Guide



a.r.u. London

# How to make a Turnitin submission through VLE

# Step I:

Go to: <a href="https://london.aru.ac.uk/">https://london.aru.ac.uk/</a> and click on 'Student Portal' and then 'Online Learning'.



# <u>Step 2:</u>

On the login page enter your VLE username and password then click '**Sign in**' e.g. 3xxxx and password is your DOB: DDMMYY.



## Step 3:

Click on the title of the module that you want to submit an assignment for.



# Step 4:

Click on the 'Assessments and Assessment Guidance' tab



## Step 5:

Click on the Turnitin submission link.



The icon next to an assignment submission will look like



this:

#### Step 6:

Click on 'Summary' and then read the assessment summary before submitting.



# <u>Step 7:</u>

Then click back on 'Assignment Dashboard' and then 'Upload Submission'.



To upload a file from your computer, click '**Choose file**' and <u>add a submission title</u>.

To upload a file from <u>Dropbox</u>, <u>Google Drive</u> or <u>OneDrive</u>, click '**Cloud Submission**'.

#### Step 9:

Select your assignment from a computer, Dropbox, Google Drive or OneDrive and click '**Open**' and then click '**Upload and Review**'.

If you are unable to see the 'Upload and Review' button, you need to zoom out by pressing CTRL and MINUS on your keyboard.



#### Step