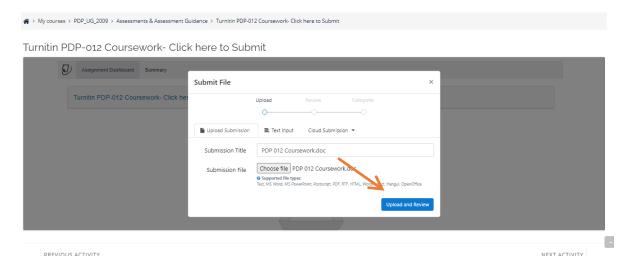

# <u>Step 7:</u>

Then click back on 'Assignment Dashboard' and then 'Upload Submission'.

To upload a file from your computer, click '**Choose file**' and <u>add a submission title</u>.

To upload a file from <u>Dropbox</u>, <u>Google Drive</u> or <u>OneDrive</u>, click '**Cloud Submission**'.

#### Step 9:

Select your assignment from a computer, Dropbox, Google Drive or OneDrive and click '**Open**' and then click '**Upload and Review**'.

If you are unable to see the 'Upload and Review' button, you need to zoom out by pressing CTRL and MINUS on your keyboard.