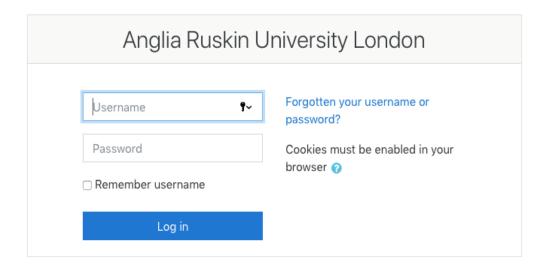

# <u>Step 2:</u>

On the login page enter your VLE username and password then click '**Sign in**' e.g. 3xxxx and password is your DOB: DDMMYY.