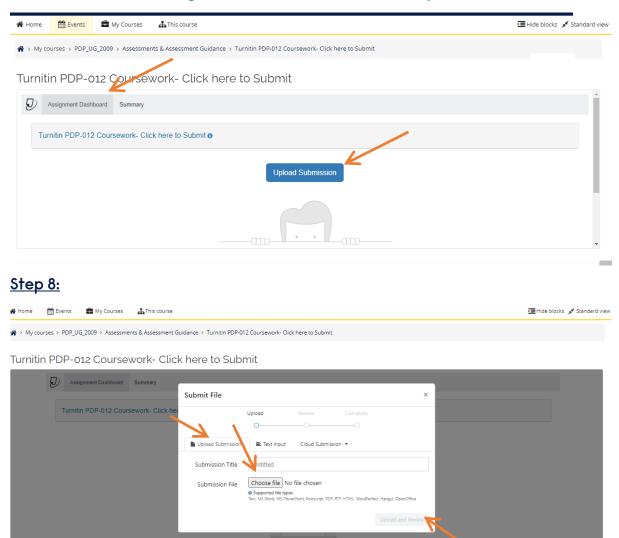

# <u>Step 7:</u>

Then click back on 'Assignment Dashboard' and then 'Upload Submission'.

To upload a file from your computer, click '**Choose file**' and <u>add a submission title</u>.

To upload a file from <u>Dropbox</u>, <u>Google Drive</u> or <u>OneDrive</u>, click '**Cloud Submission**'.