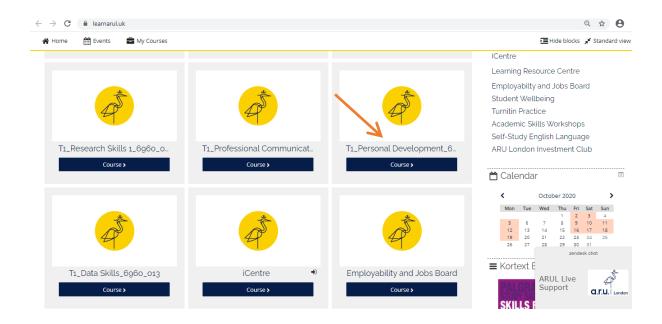

## Step 3:

Click on the title of the module that you want to submit an assignment for.