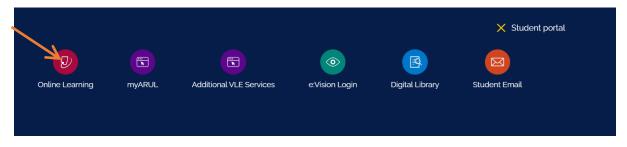

# Step I:

Go to: <a href="https://london.aru.ac.uk/">https://london.aru.ac.uk/</a> and click on 'Student Portal' and then 'Online Learning'.