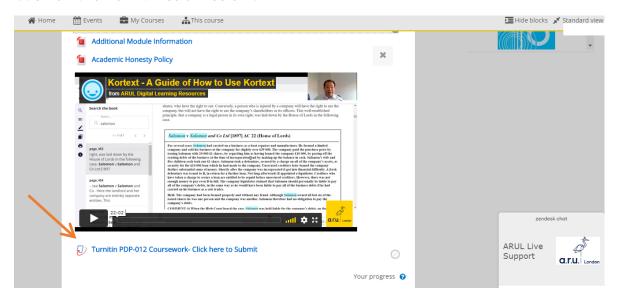

# Step 4:

Click on the 'Assessments and Assessment Guidance' tab

## Step 5:

Click on the Turnitin submission link.

The icon next to an assignment submission will look like

this: