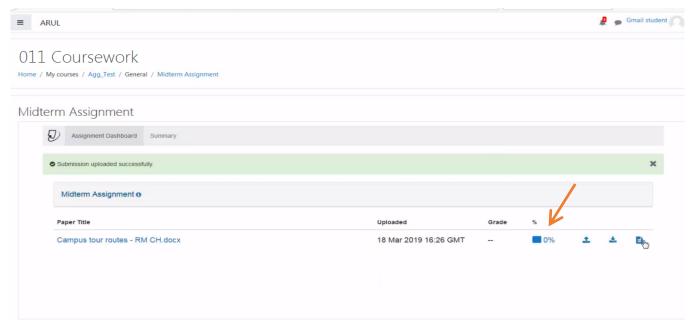

#### Step II:

You will then see 'Submission uploaded successfully' highlighted in green. You can check your originality report by clicking on %.

You can <u>resubmit as many times as you like before the deadline</u>, but if you submit more than 3 times the originality report will take 24 hours to appear.