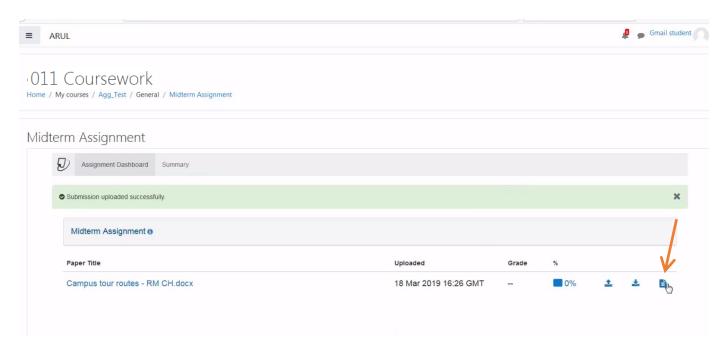

#### Step 12:

You will not be automatically e-mailed a digital receipt, but you are able to download it by clicking on this button.

For any other submission enquires please contact: <u>iCentre@london.aru.ac.uk</u>.